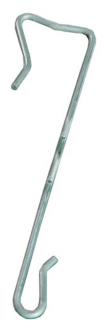

# Stainless steel CA (tile hook) 17 crosinus 13x2.7 A16 500

Slate hooks are used to attach slates to the roof. They make installation faster.

#### **Technical description**

Stainless steel iron wire 17% chromium 16 mm staple 15 to 18 mm batten 3 to 4,5 mm slate Crosinus hook, cuts upwelling for a cover greater than 11cm and makes it possible to maintain distance between slates